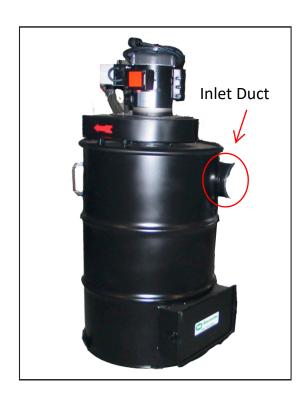

# **SDC-600 SERIES**

## **STANDARD FEATURES**

- 1 HP, 110/1/60 Voltage, TEFC Motor
- Air Flow of 825 cfm
- Spark Resistant Wheel
- Self Cleaning Wheel
- 55 Gallon Drum
- Spark Trap
- Prefilter
- Efficiency 99.9994% at 1 micron
- 6" Diameter Intake
- Start/Stop with 10ft.cord/plug
- Quick Release Clamps for Access to Filter
- Clean Out Door with Quick Disconnect
- Handles
- CSA & UL Approved
- Meets & Exceeds OSHA Requirements